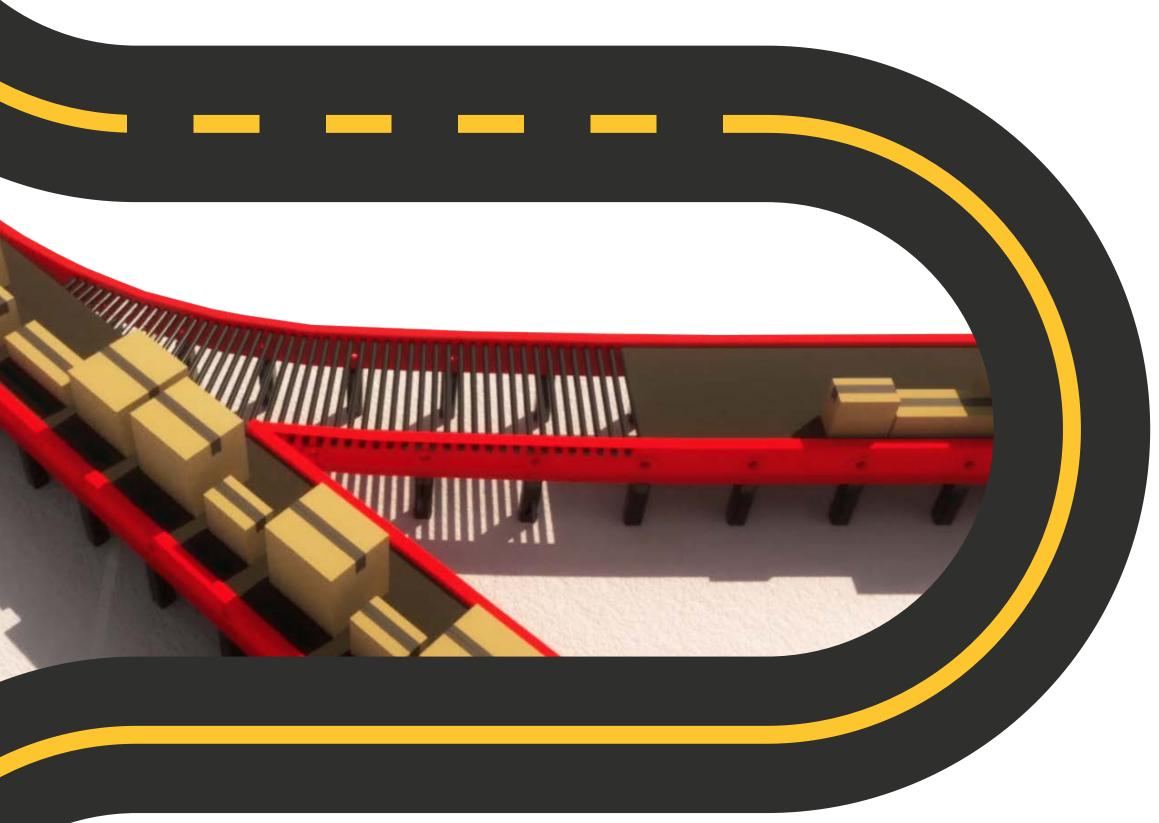

# MINIMIZE CARTON CONGESTION IN THE RECIRCULATION LOOP

prevent costly shipping and inventory errors by eliminating the need to clear jams and overflows

## 45% INCREASE IN THROUGHPUT

industry-leading speed capability enables future production increases without adding to your overall conveyor footprint